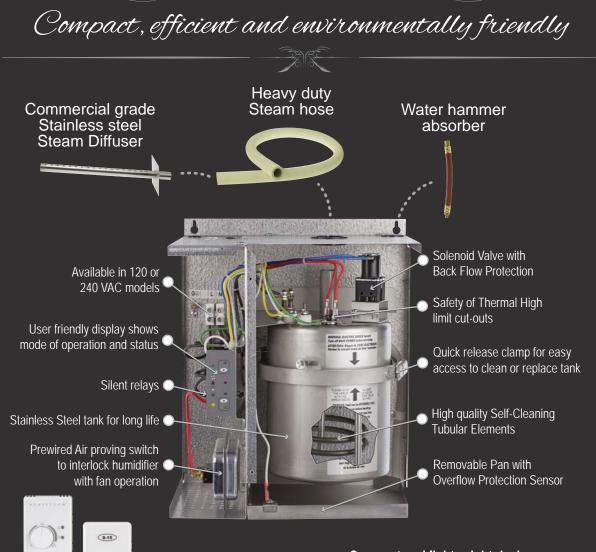

## Enjoy the performance and comfort of steam

ACU=STEAM

Thanks to the self-cleaning elements and quick release tank with no electrical or plumbing connections, tank cleaning is done with ease.

Healthy When your home is too dry, you are more susceptable to contracting viruses, colds, flu and other respiratory illnesses. Acu-Steam provides humidity by generating steam; the most germ-free form of moisture. Other types of humidifiers can produce and expose us to molds, bacteria and airborne viruses.

A humidifier is used to maintain optimal humidity levels in your home, essential to a healthy and comfortable living environment. Industry research recommends keeping humidity between 35 to 50% during the heating season. Optional electronic humidistats with outdoor sensors are available on all models. With this option, simply adjust the humidistat to the desired level and the humidifier will automatically compensate for the outdoor temperature to avoid excessive condensation on the windows with minimal water consumption and 100% efficient energy use. The user friendly LED display shows the mode of operation and status, keeping things as simple as possible.